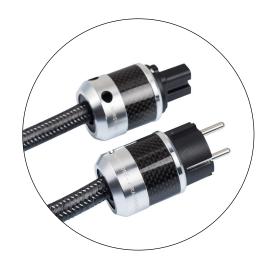

### **DESCRIPTION**

- High End connectors made in aluminum and carbon fiber equipped with Rhodium Rh45 plated pure copper plugs for optimum conductivity and contact strength.
- Large cross-section High Purity OCC 6N conductors (5,23mm² / 10 AWG) with a STAR structure: 6 concentric stranded conductors around a central stranded conductor for high dynamic, capacity perfect signal transfer and velocity.
- Triple shielding for perfect insulation against electromagnetic and radiophonic interferences (RFI & EMI): optimal cotton fibre to limit micro-vibrations inner, peripheral insulation in aluminum-mylar foil and thick PVC with fabric braid on the outside.
- Conductors screwed directly to the connectors without tinsolder, minimizing impedance and ensuring perfect current transfer.

#### **SPECIFICATIONS**

Finish: Black and silver fabric braid

Flexible texture

**Power socket**: 1 x Schuko type power socket

Aluminium and carbon fiber body

**Connector**: 1 x 3-pole connector IEC-C15

Aluminium and carbon fiber body