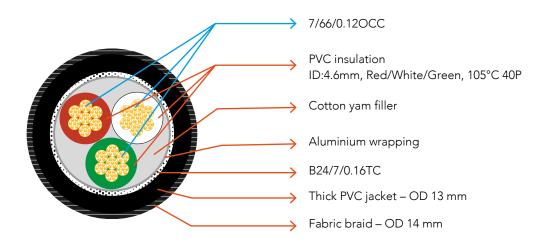

### **DESCRIPTION**

- High End connectors made in aluminum and carbon fiber equipped with Rhodium Rh45 plated pure copper plugs for optimum conductivity and contact strength.
- Large cross-section High Purity OCC 6N conductors (5,23mm² / 10 AWG) with a STAR structure: 6 concentric stranded conductors around a central stranded conductor for high dynamic, capacity perfect signal transfer and velocity.
- Triple shielding for perfect insulation against electromagnetic and radiophonic interferences (RFI & EMI): optimal cotton fibre to limit micro-vibrations inner, peripheral insulation in aluminum-mylar foil and thick PVC with fabric braid on the outside.
- Conductors screwed directly to the connectors without tinsolder, minimizing impedance and ensuring perfect current transfer.