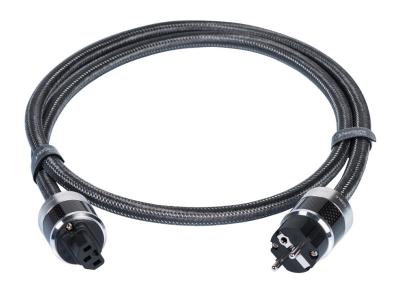

## JURA POWER CABLE

### **AVAILABLE LENGTH**

1m

1,5m

SKU: NORJURPWC100 EAN: 3700795184653 SKU: NORJURPWC150 EAN: 3700795184660

2m

**SKU**: *NORJURPWC200* **EAN**: *3700795184677* 

WWW.NORSTONE-DESIGN.COM