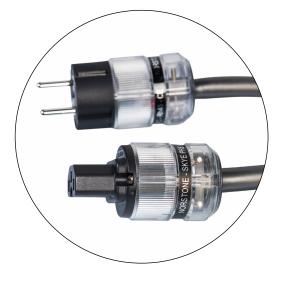

### DESCRIPTION

• Rhodium Rh45 plated pure copper plugs for optimum conductivity and contact strength

• Large cross-section OFC-4N conductors with a STAR structure: 6 concentric stranded conductors around a central solid core conductor for perfect signal transfer and velocity.

• Double shielding for perfect insulation against electromagnetic and radiophonic interferences (RFI & EMI): optimal cotton fibre to limit micro-vibrations inner, peripheral insulation in paper strip and thick PVC on the outside.

• Conductors screwed directly to the connectors without tinsolder, minimizing impedance and ensuring perfect current transfer.

# **SPECIFICATIONS**

Finish : Black Pearl – flexible and smooth texture Power socket : 1 x Schuko type power socket Connector : 1 x 3-pole connector IEC-C15