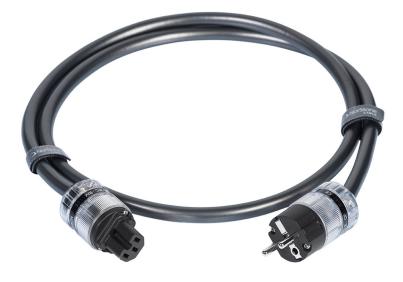

# **SPECIFICATIONS**

Finish : Black Pearl – flexible and smooth texture Power socket : 1 x Schuko type power socket Connector : 1 x 3-pole connector IEC-C15

## AVAILABLE LENGTH

1m SKU : NORSKYPWC100 EAN : 3700795184622 **1,5m** SKU : NORSKYPWC150 EAN : 3700795184639

#### 2m

SKU : NORSKYPWC200 EAN : 3700795184646

1/0.8OFC+6/22/0.2OFCPVC insulation<br/>ID:4.6 mm, Red/White, 105°C 40P7/0.4OFCPVC insulation<br/>ID:3.0mm, Green, 105°C 40PCotton yarn fillerPaper strip<br/>Thick PVC jacket<br/>OD 12.mm – Black pearl