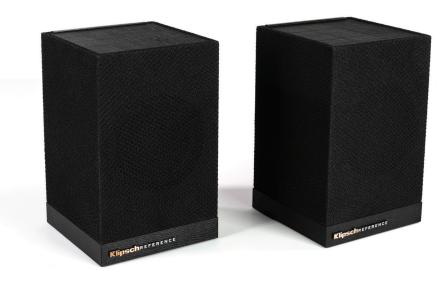

## **SURROUND 3**

# Klipsch

Add these surrounds to compatible Klipsch sound bars for an instant home theater experience. Plug, play and enjoy. After adding SURROUND 3 speakers to your Bar 48, the sound bar will automatically decode Dolby Digital and DTS 5.1 audio and provide discrete surround sound.

### EASY PLUG AND PLAY SET UP

Crafted using high-quality wood materials, the SURROUND 3 speakers are designed to quickly wirelessly connect to compatible Klipsch sound bars. No extra wiring needed. Included with SURROUND 3 speakers is a specially designed and pre-paired USB transmitter that slots and conceals behind the sound bar's wood end cap, making setup truly a breeze.

#### **LEGENDARY KLIPSCH ACOUSTICS**

One 3" full range driver per speaker surround you with clear vocals and dynamic soundtracks.

### PLACEMENT FLEXIBILITY

Place these surround speakers on a tabletop, use speaker mounts or mount to a wall with the convenient 1/4-20'' inserts.

| SPECIFICATIONS         |                                                                                     |
|------------------------|-------------------------------------------------------------------------------------|
| SPEAKER SYSTEM         | 2.0 Wireless Surround (Pair)                                                        |
| MAX ACOUSTIC OUTPUT    | 94dB @1M Anechoic each / 100dB @1M Anechoic pair                                    |
| FULL RANGE WOOFER      | 3"                                                                                  |
| ENCLOSURE TYPE         | Wood (Sealed)                                                                       |
| SYSTEM POWER           | 60 watts                                                                            |
| FREQUENCY RESPONSE     | 120 Hz - 20kHz                                                                      |
| HEIGHT                 | 6.5" (165.1mm)                                                                      |
| WIDTH                  | 4.25" (107.95mm)                                                                    |
| DEPTH                  | 4.25" (107.95mm)                                                                    |
| MOUNTING               | 1/4" x 20 threaded insert                                                           |
| FINISH                 | Black                                                                               |
| VOLTAGE                | 100-240V 50/60Hz internal power supply                                              |
| WEIGHT                 | 2.2 lbs                                                                             |
| INCLUDED ACCESSORIES   | (2) 1.5m power cord (Region specific)<br>Wireless dongle for Sound Bar              |
| DIMENSIONS (PACKAGING) | Height: 10″ (254mm)<br>Width: 11″ (279.4mm)<br>Depth: 6″ (152.4mm)<br>(Pair in box) |